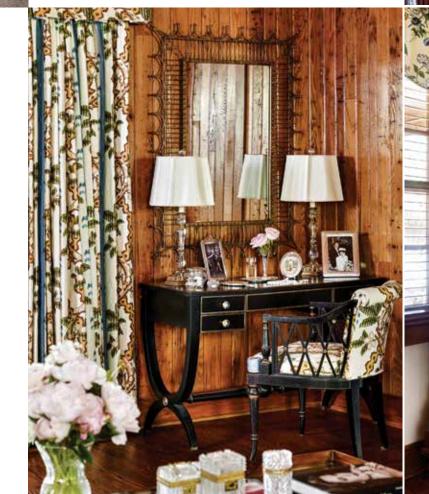

When she married, Kathryn's husband offered to build a new house, but she was not tempted. Instead, the couple embarked on renovations, enlarging the kitchen and adding a master suite and terrace. Later, they enclosed that outdoor area to create a gathering room. "My main goal in each addition was to preserve the design integrity," she says—objectives attained by maintaining cozy proportions and using materials in keeping with the original style.