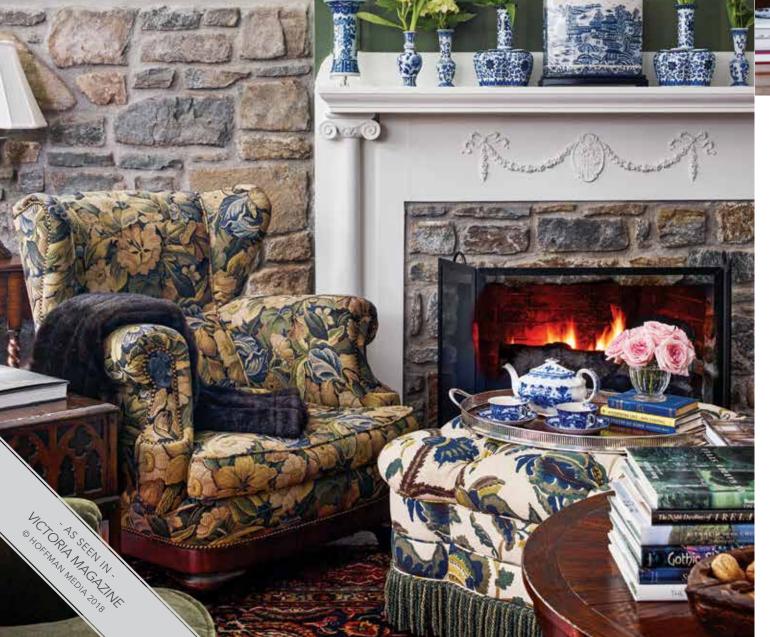

In her book, The Collected Tabletop: Inspirations for Creative Entertaining, Kathryn writes that her greatest pleasure is hosting memorable occasions at Chestnut Cottage. Opposite: With a fire kindled in the hearth and plenty of fresh-cut bouquets, this welcoming space lives up to its calling as a gathering room.

"I often say that my retirement account is in blue and white," says Kathryn, who began collecting flow blue, transferware, and Chinese export porcelain during college. The decades since have deepened her affinity not only for delicate treasures, but also for the classic color pairing, which figures prominently in her home.