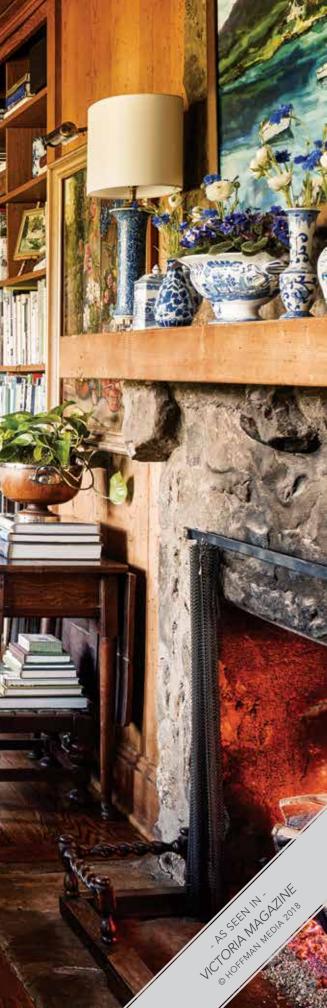

Below: The sunlit library, with its original stone fireplace and paneling, is Kathryn Greeley's retreat. "To be surrounded by my many books," she says, "is pure bliss." Left: Framed menus evoke reminiscences of world travels.

"I often say that my retirement account is in blue and white," says Kathryn, who began collecting flow blue, transferware, and Chinese export porcelain during college. The decades since have deepened her affinity not only for delicate treasures, but also for the classic color pairing, which figures prominently in her home.