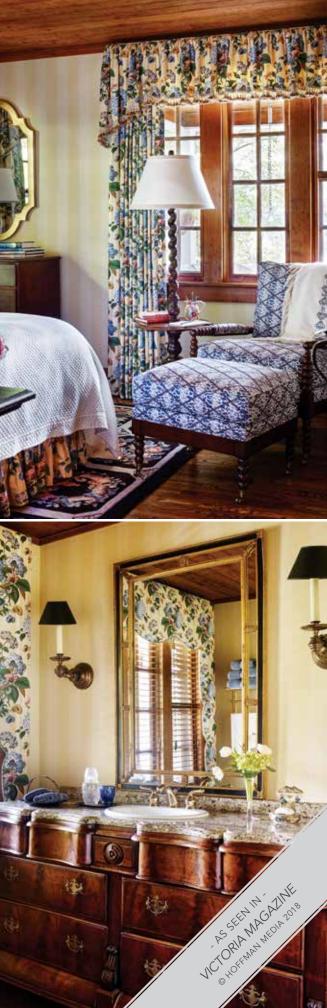

"I often say that my retirement account is in blue and white," says Kathryn, who began collecting flow blue, transferware, and Chinese export porcelain during college. The decades since have deepened her affinity not only for delicate treasures, but also for the classic color pairing, which figures prominently in her home.