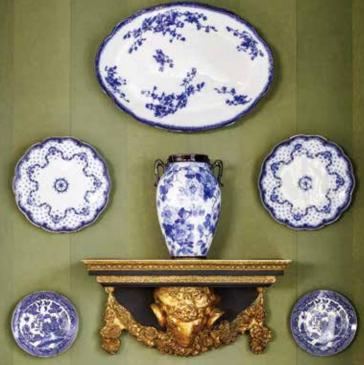

"I often say that my retirement account is in blue and white," says Kathryn, who began collecting flow blue, transferware, and Chinese export porcelain during college. The decades since have deepened her affinity not only for delicate treasures, but also for the classic color pairing, which figures prominently in her home.