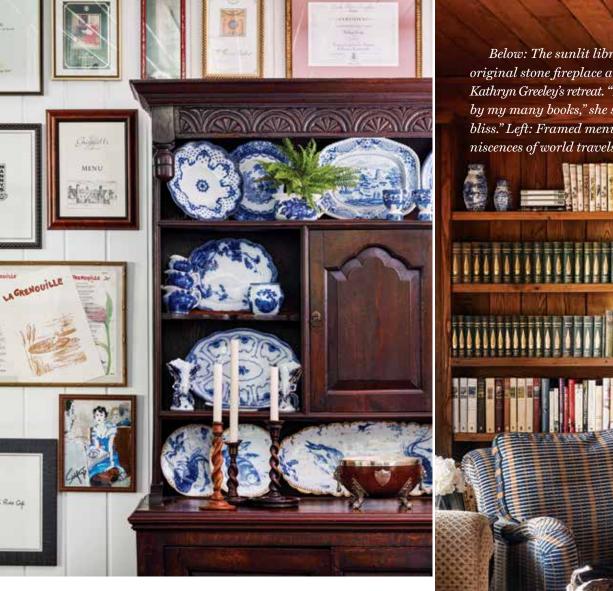

Below: The sunlit library, with its original stone fireplace and paneling, is Kathryn Greeley's retreat. "To be surrounded by my many books," she says, "is pure bliss." Left: Framed menus evoke reminiscences of world travels.

"I often say that my retirement account is in blue and white," says Kathryn, who began collecting flow blue, transferware, and Chinese export porcelain during college. The decades since have deepened her affinity not only for delicate treasures, but also for the classic color pairing, which figures prominently in her home.