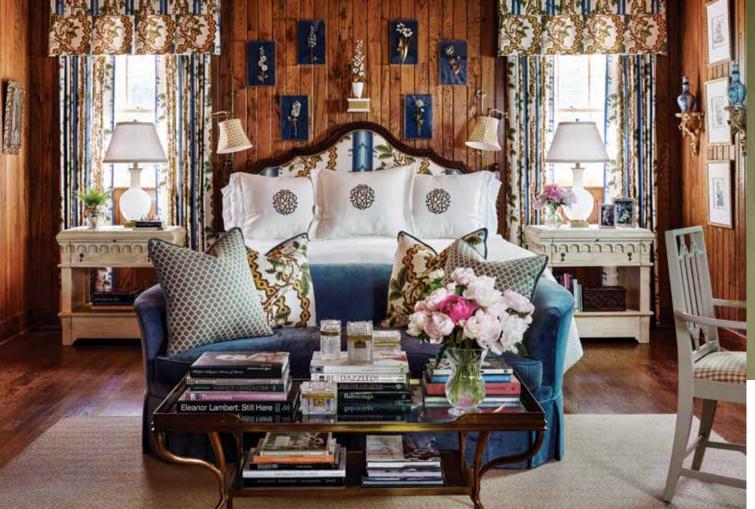

Below: The sunlit library, with its original stone fireplace and paneling, is Kathryn Greeley's retreat. "To be surrounded by my many books," she says, "is pure bliss." Left: Framed menus evoke reminiscences of world travels.

In her book, The Collected Tabletop: Inspirations for Creative Entertaining, Kathryn writes that her greatest pleasure is hosting memorable occasions at Chestnut Cottage. Opposite: With a fire kindled in the hearth and plenty of fresh-cut bouquets, this welcoming space lives up to its calling as a gathering room.